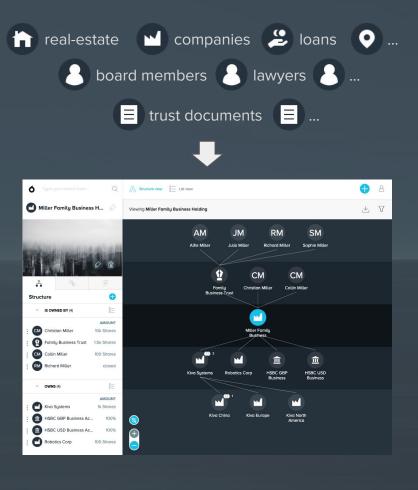

## **1.** Create transparency

We consolidate all your important information in a single, secure location: all your assets, related contacts and relevant documents in one place.

We provide simple answers to the most important questions: What do I own? How do I own it? Who are my co-investors? How much am I worth? Who is responsible for what? Which documents are relevant for which relationships?

We use clear, familiar visualisations to ensure everyone can understand everything. No explanation needed.

## We visualise your wealth so that anyone can understand it

- See everything you own in an intuitive structure diagram.
- Clarify the ownership proportions and net equity of each asset and liability.
- View the ownership structure of any natural or legal person.
- Filter information in and out quickly and easily (co-investors, asset classes, ...).