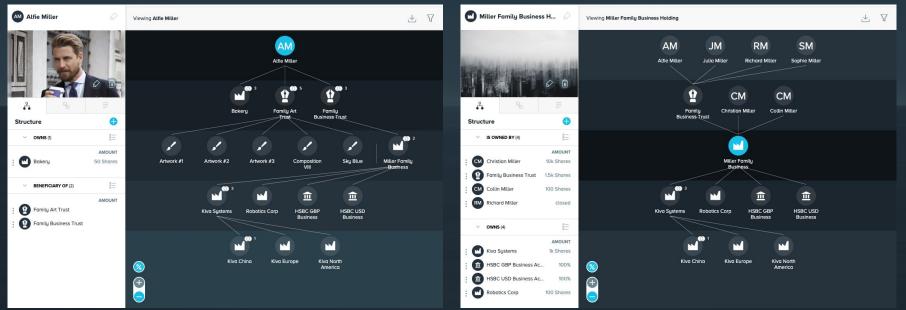

## We visualise your wealth so that anyone can understand it

- See everything you own in an intuitive structure diagram.
- Clarify the ownership proportions and net equity of each asset and liability.
- View the ownership structure of any natural or legal person.
- Filter information in and out quickly and easily (co-investors, asset classes, ...).

# We link all the important information

- Check all the transactions that led to the ownership proportions.
- See a list of all relevant contacts including contact details.
- Access all contracts and relevant documents related to an asset or liability.
- Enter any kind of detailed information you like for an asset/liability.

#### We create holistic balance sheets and profit and loss statements

- Calculate and view the net wealth of any natural or legal person.
- Review all or only a portion of the net wealth using filters (real-estate only etc.).
- Update market values quickly and easily and monitor the profit and loss impact immediately.