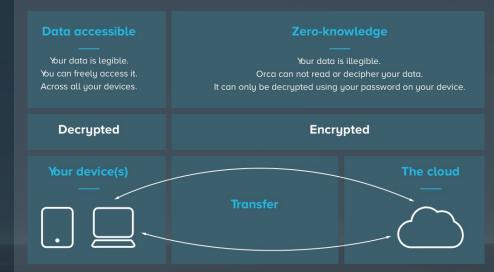

## **3.** Guarantee security

We believe in your right to absolute privacy.

We use a zero-knowledge cloud to ensure only you can access your sensitive data. Neither Orca nor any unwanted 3rd party can see or obtain your data.

#### We are EU General Data Protection Regulation

(GDPR) compliant and only work with service providers that are GDPR and/or Privacy Shield compliant.

Find out more in our security white paper.

Orca guarantees privacy by ensuring all encryption and decryption of data takes place in your browser, all encryption and decryption of data is only possible with knowledge of your password and your password never leaves your browser.