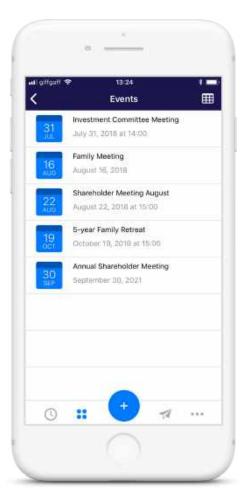

## Organize and manage your events and meetings.

Create events and meetings, track attendance, add files and manage follow-up through our event apps.

BOARDS