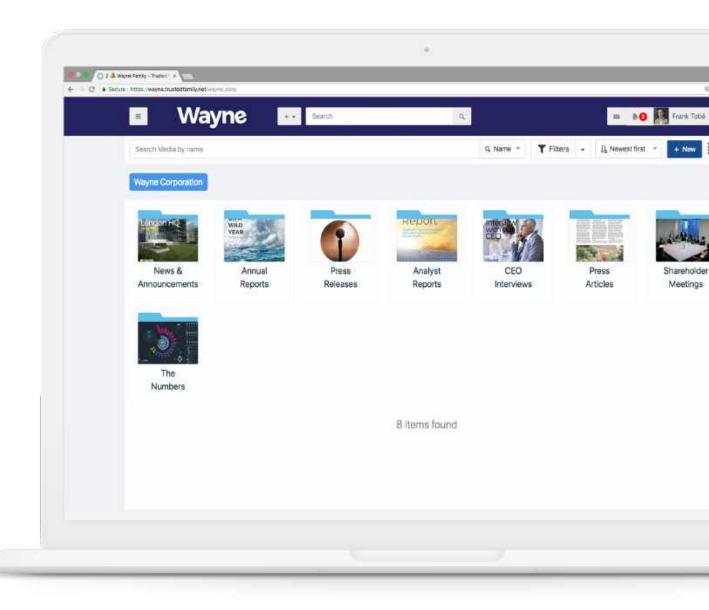

## Organize your information in a way that's best for you

Create and manage folder structures you and your team can rely on.