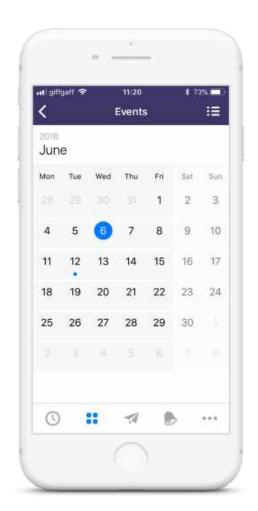

## Organize and manage your events and meetings.

Create events and meetings, track attendance, add files and manage follow-up through our event apps.

BOARDS