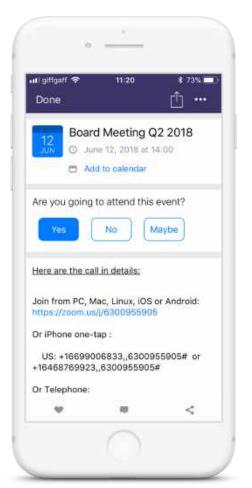

## Organize and manage your events and meetings.

Create events and meetings, track attendance, add files and manage follow-up through our event apps.

BOARDS