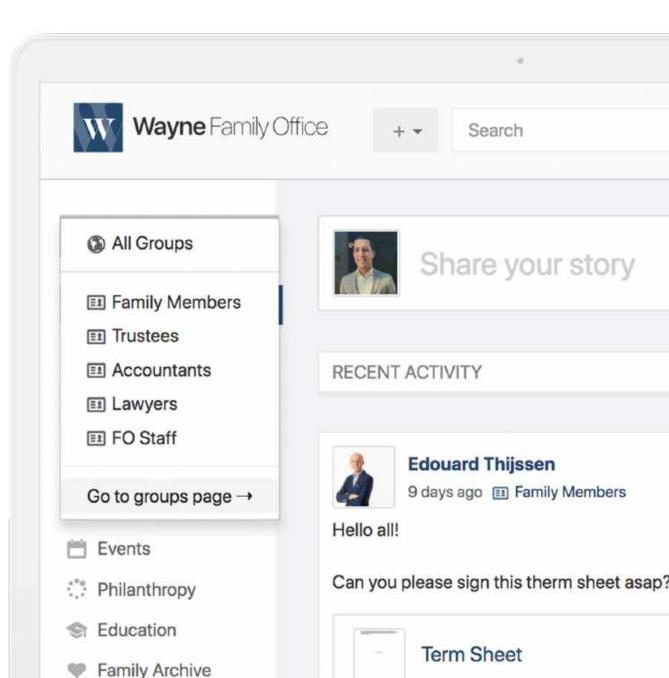

## Set access permissions for different groups and individuals.

Recreate your governance structure in a digital environment. Create groups and permissions for your boards, committees and other working groups.

## Facilitate interactions through the newsfeed

Bring your family together in a joint basecamp that allows everybody to contribute, share, like and comment.

STATISTICS