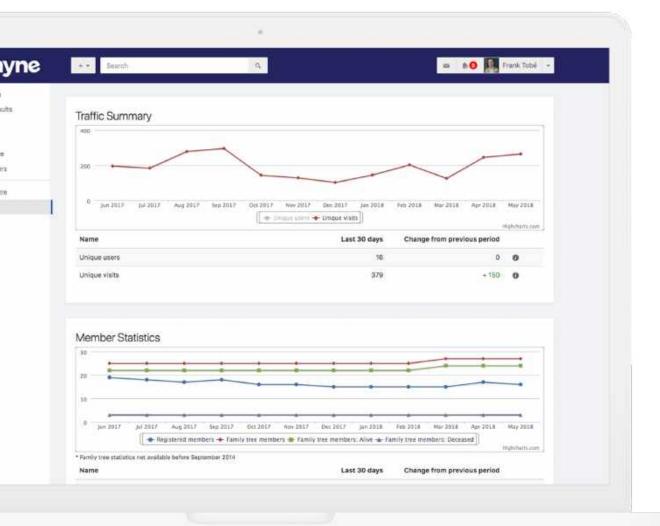

## Track and report on user engagement

Find out what works or who has seen that one important document. Through in depth statistics, the platform enables you to stay on the pulse of your community's interactions.