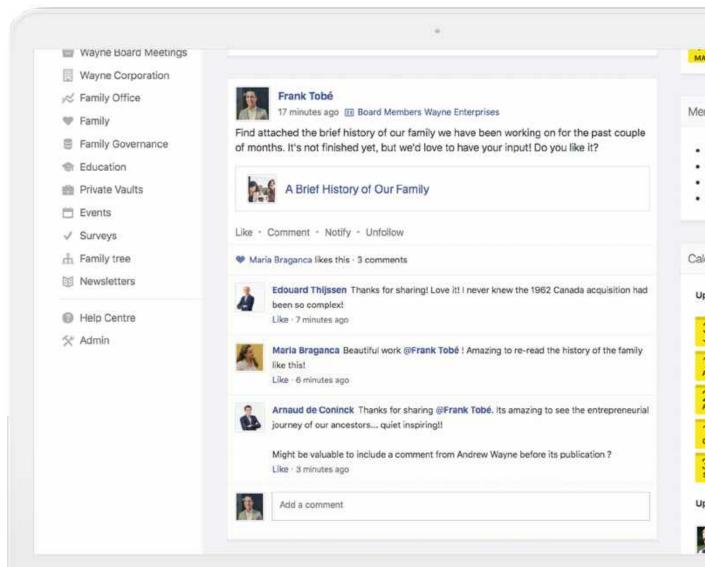

## Facilitate interactions through the newsfeed

Bring your family together in a joint basecamp that allows everybody to contribute, share, like and comment.

STATISTICS