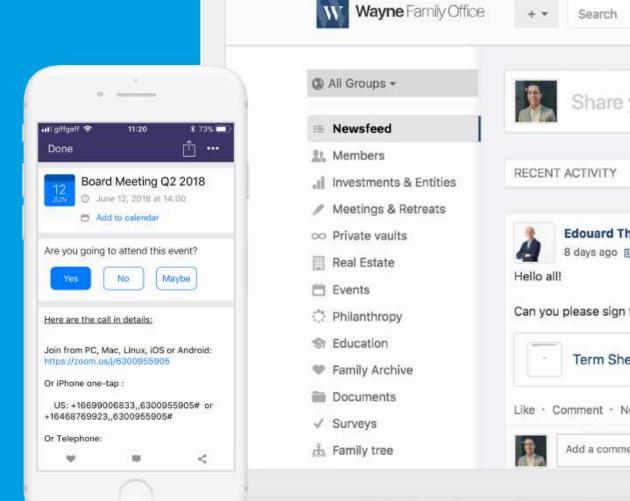

One platform with all the tools you need to manage meetings, workflows, sensitive information and communication.

ANYWHERE IN THE WORLD, 24/7

## Organize and manage your events and meetings.

Create events and meetings, track attendance, add files and manage follow-up through our event apps.

BOARDS

## Facilitate interactions through the newsfeed

Bring your family together in a joint basecamp that allows everybody to contribute, share, like and comment.

STATISTICS