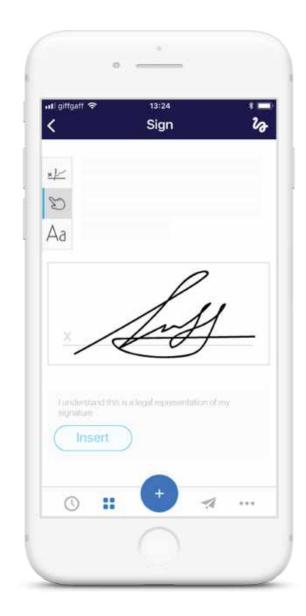

### Sign documents and request signatures, quickly and easily.

We enable your staff, family and advisors to sign documents anywhere, anytime while maintaining the highest level of data security.