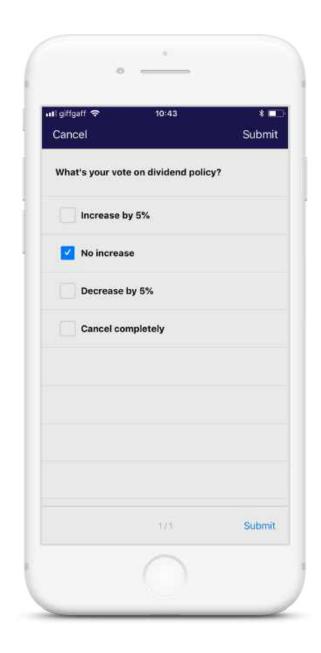

### Create and take surveys across your groups.

Administrators can easily create surveys on the platform. Adjusting answer-formats and sharing them with all or just a select part of the platform members.