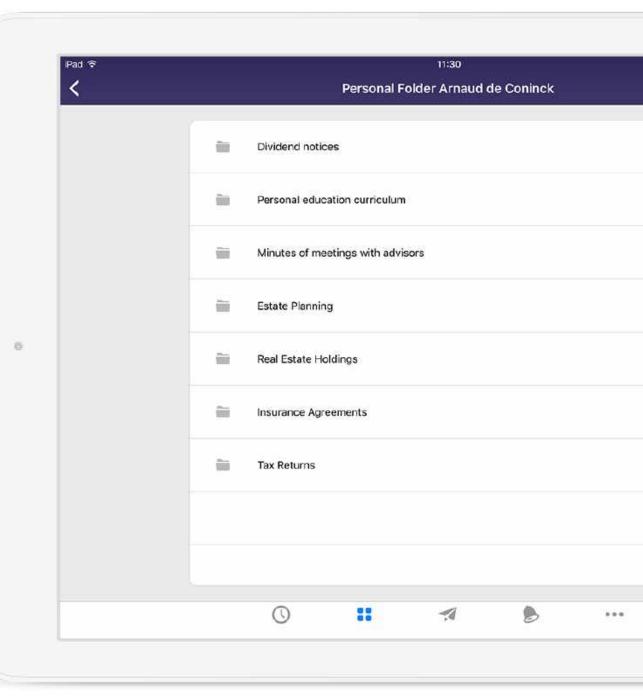

### Create private vaults for individual family members.

Securely share and store information for individual family members and make sure it is only visible to them.

ARCHIVING

## Organize your information in a way that's best for you

Create and manage folder structures you and your team can rely on.