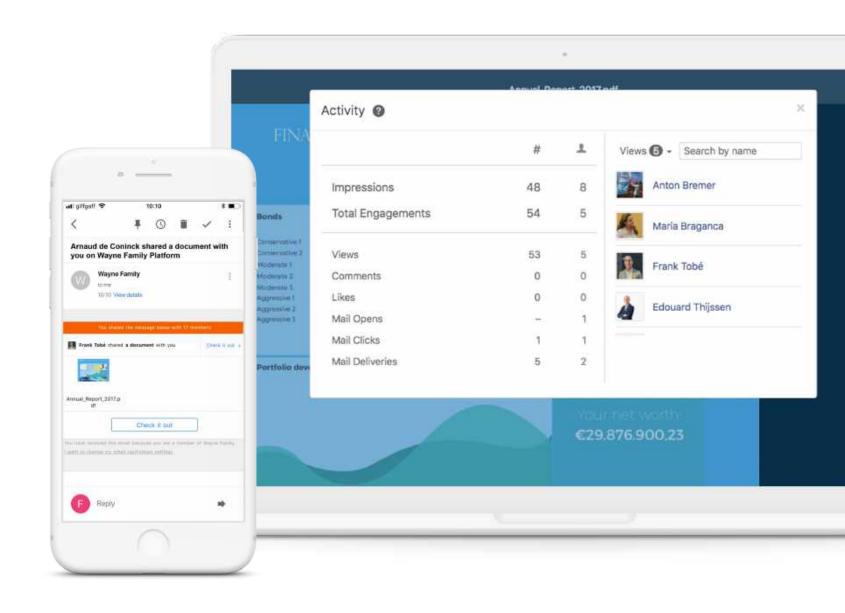

## Track and report on user engagement

Find out what works or who has seen that one important document. Through in depth statistics, the platform enables you to stay on the pulse of your community's interactions.