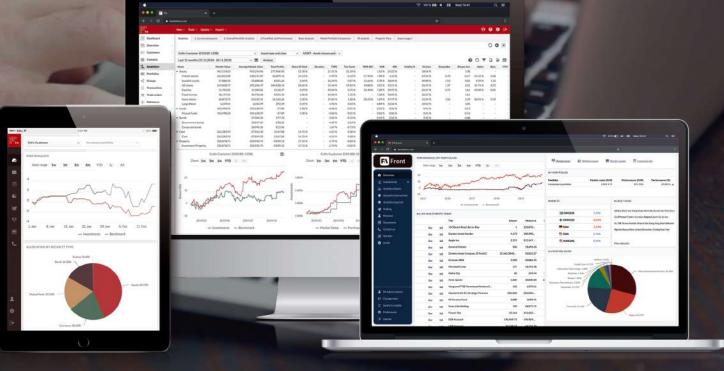

#### Market Prices and Instrument Data

New Clients, Leads, Contacts

**Transactions and Trade Orders** 

**Position and Cash Reconciliation** 

Data management, processing, and visualization in FA Platform

All the functionalities in FA Platform are based on data entered into the system Client reporting & online portal Settlement instructions Accounting entries Trade orders to platforms Payment instructions Authority reports

Data outflow from FA Platform

- APIs

- Export files
- FIX messaging
  - Etc.

Data inflow to FA Platform

- APIs
- File imports
- Manual entries