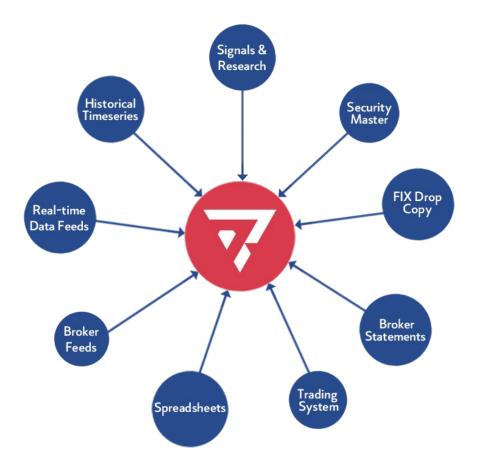

#### • Trading System Integration

- Real-time ingestion of post trade data
- Reconciliations and locking the "data of record"
- Model Any Asset w/ Flexible API