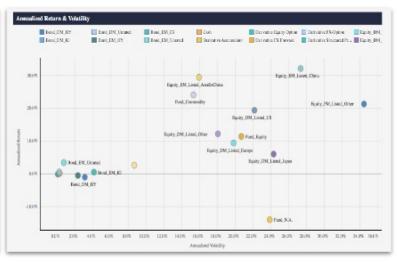

el Reuben** Dinah Tibby Tree From Perspective Of Laurence Evan 75,237 USD k 59,278 USD k 74,371 USD k O Daniel Reuben Dinah Tibby entire\_tree Laurence Evan family\_tree\_group Demo C Family Tree Date 03-Aug-22 nick demo Property 3 UBS CH Art Collection customer\_of\_partner\_demo\_5-other-01 inova\_demo\_customer\_1-ibkr-01 1,350 USD k 7,078 USD k 9 USD k 991 USD k 4,644 USD k -381 USD k 14,712 USD k Wonder Investments LIc Blue Sky Inc. 111,220 USD k 69,564 USD k Pvt Equity Portfolio Derivatives Portfolio 111,220 USD k 69,564 USD k inova\_demo\_customer\_2-pvtc-01 inova\_demo\_customer\_3-ibkr-01 111,220 USD k 69,564 USD k

Daily valuations of each entity /

account feeding up

to the ultimate

beneficial owner

Ability to choose various perspectives

### **Customizable Dashboards**













## Ability to store documents and tag in multiple ways



Create Custom Tags (free text)

## **Key Competency in Reporting on Alternatives**



### Combine your Canopy data with that from any App or Data source



<sup>\*</sup>Customers get direct access to their own Database which contains all their Canopy data. They can create new tables and store any external data from any source or app they wish. Canopy will help do the integration. This combined data can then be directly analyzed via Canopy's front end, Tableau, Excel or any other Analytics tool that the customer wishes to use. (Canopy subscription includes the cost of setting up and hosting this Database in Canopy's secure infrastructure, but it can also be hosted in customer's Amazon Web Services account for a small addition