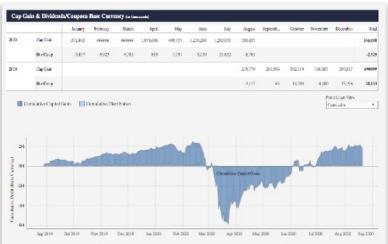

ben** Dinah Tibby Tree From Perspective Of Laurence Evan 75,237 USD k 59,278 USD k 74,371 USD k O Daniel Reuben Dinah Tibby entire\_tree Laurence Evan family\_tree\_group Demo C Family Tree Date 03-Aug-22 nick demo Property 3 UBS CH Art Collection customer\_of\_partner\_demo\_5-other-01 inova\_demo\_customer\_1-ibkr-01 1,350 USD k 7,078 USD k 9 USD k 991 USD k 4,644 USD k -381 USD k 14,712 USD k Wonder Investments LIc Blue Sky Inc. 111,220 USD k 69,564 USD k Pvt Equity Portfolio Derivatives Portfolio 111,220 USD k 69,564 USD k inova\_demo\_customer\_2-pvtc-01 inova\_demo\_customer\_3-ibkr-01 111,220 USD k 69,564 USD k

Daily valuations of each entity /

account feeding up

to the ultimate

beneficial owner

Ability to choose various perspectives

### **Customizable Dashboards**













## Ability to store documents and tag in multiple ways



Create Custom Tags (free text)

## **Key Competency in Reporting on Alternatives**



### Combine your Canopy data with that from any App or Data source



<sup>\*</sup>Customers get direct access to their own Database which contains all their Canopy data. They can create new tables and store any external data from any source or app they wish. Canopy will help do the integration. This combined data can then be directly analyzed via Canopy's front end, Tableau, Excel or any other Analytics tool that the customer wishes to use. (Canopy subscription includes the cost of setting up and hosting this Database in Canopy's secure infrastructure, but it can also be hosted in customer's Amazon Web Services account for a small additional fee