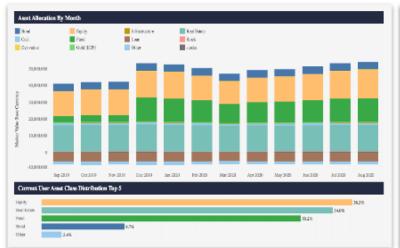

### Get your own individualized set of dashboards

Sample Private Equity Dashboard

Sample Asset Allocation Dashboards

Sample Performance Analytics Dashboards

Sample Real Estate Dashboards

Infinitely configurable dashboards

- Any dashboard <u>from anywhere</u> can be implemented
- Clients can merge data from any external source with their Canopy data and make dashboards on the blended data
- Tools like <u>Einstein Discovery</u> can be used out of the box