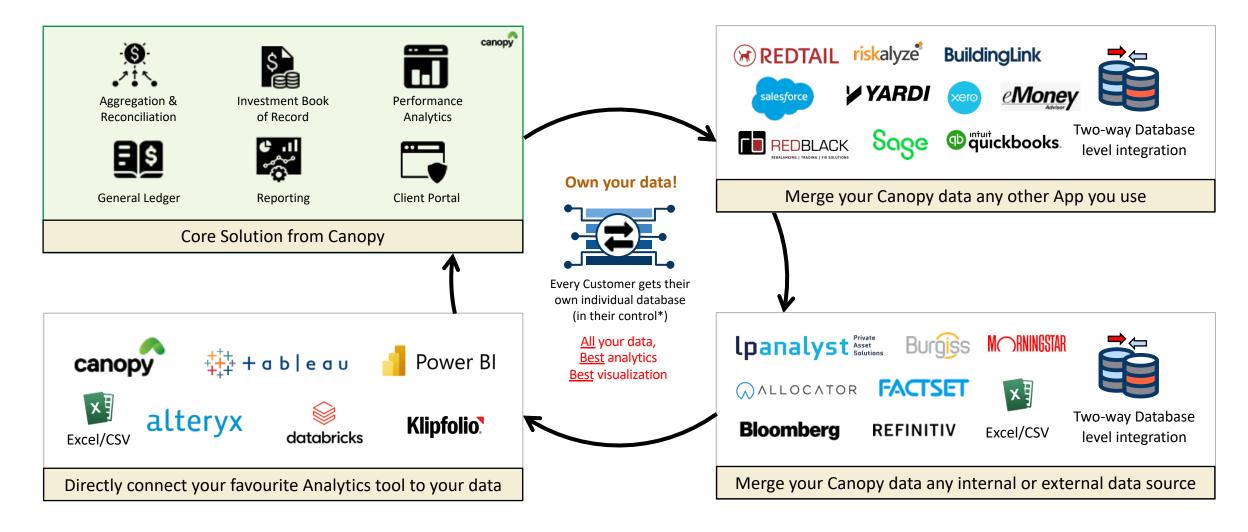

### Combine your Canopy data with that from any App or Data source

<sup>\*</sup>Customers get direct access to their own Database which contains all their Canopy data. They can create new tables and store any external data from any source or app they wish. Canopy will help do the integration. This combined data can then be directly analyzed via Canopy's front end, Tableau, Excel or any other Analytics tool that the customer wishes to use. (Canopy subscription includes the cost of setting up and hosting this Database in Canopy's secure infrastructure, but it can also be hosted in customer's Amazon Web Services account for a small additional fee, if so desired). Canopy is ISO 27001 compliant.

### Because only Canopy let's you own your data and use it any way you wish

- Your data is in your possession 24/7
- You decide where it is stored
  - Canopy's secure infrastructure or
  - Your own AWS Account.
- You decide what external data gets added to your data
- You can decide who gets access
- You can pipe the data into any of your own processes as needed