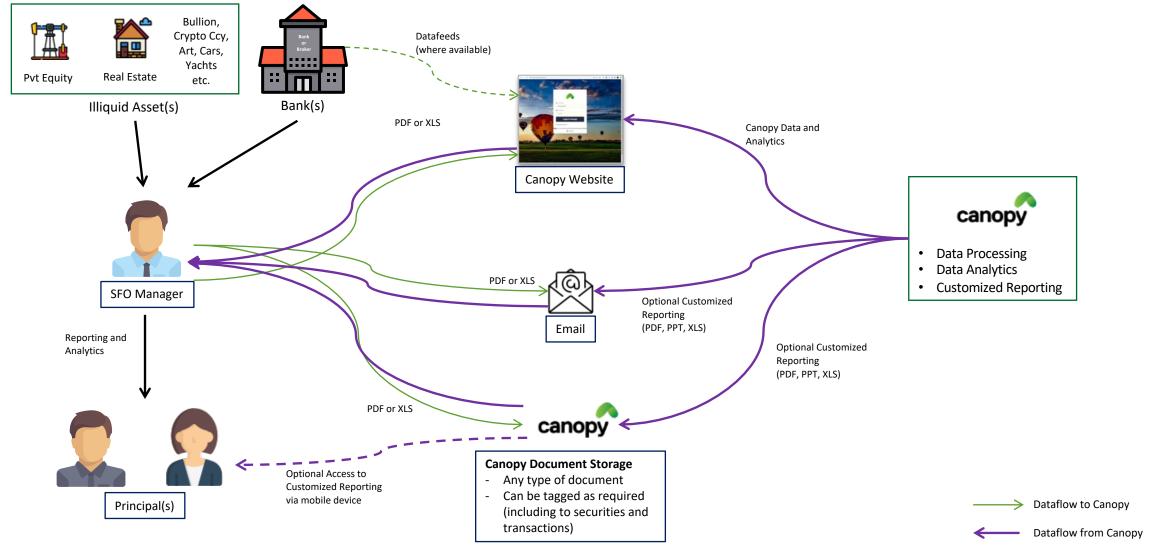

## Typical ongoing workflow with SFO Manager and Principal

### **Canopy Customer Onboarding Process**

- (a) Face to Face meeting / demo
- (b) Understanding of Requirements and what customization is needed
- (c) Agreement on Timelines
- (d) Canopy Point Person for on-boarding process identified and introduced

STEP 1

Documentation Signed. It includes

- (a) Canopy Contract (including optional waiver to share data with referring Bank)
- (b) NDA
- (c) Instructions to other custodians to share data with Canopy

STEP 2

- (a) Data arrives and is migrated
- (b) User and Account Setup
- (c) Bank RM setup (optional)
- (d) Datafeed setup
- (e) Customized Reporting Setup
- (f) Alerts Configuration
- (g) Vault (anonymization) setup

STEP 3

**Canopy Point Person handholds client through the entire process** 

### **Typical On-going engagement**

- Customer Success Team engagement
  - Dedicated account manager who is your single point of contact
- Data team engagement
  - Help with the ongoing data upload
  - Exception management and any other problem solving as required
- Monday.com board to track data upload status
  - In case we are doing your data upload, the status updates can be see via a dedicated board on Monday.com
- Dashboard support
  - In case a new dashboard or report is required