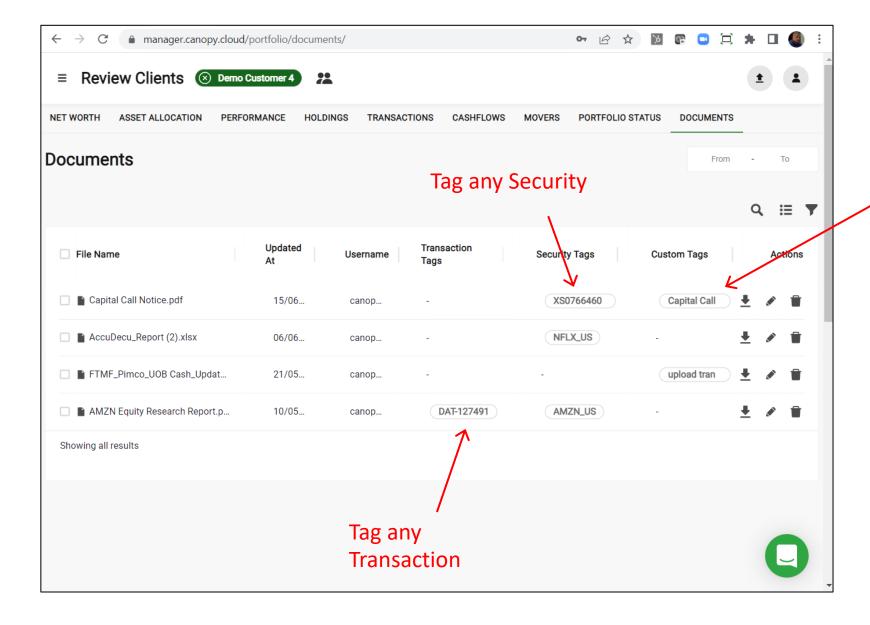

## Ability to store documents and tag in multiple ways

Create Custom Tags (free text)