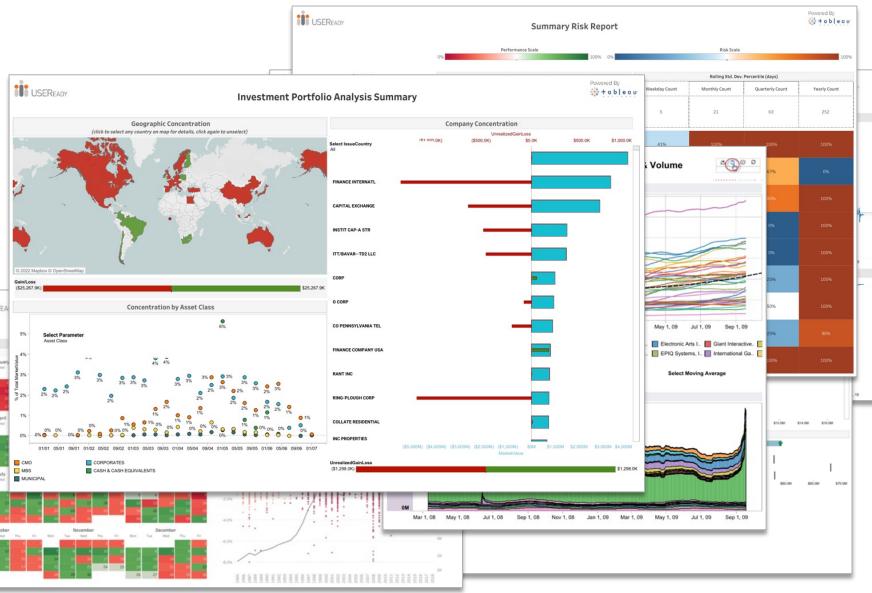

oftware. This aims to drastically reduce the manual work at their end in processing statements from 3<sup>rd</sup> party banks/custodians

List is confidential

Customers based in Asia and Europe which most concentrated in Singapore, Hong Kong and Switzerland

We are already in contract negotiation with our first US customers (they are in PoC at the moment)

List is confidential

Customers based in Asia and Europe which most concentrated in Singapore, Hong Kong and Switzerland

Contract negotiation with first US RIA customer ongoing. We are already processing their data

# Why Canopy?

Because your principals deserve the best

Literally the world's best dashboards can be made in Canopy

Dashboards and reporting are the only part of your family office that 'touch' your principal regularly



### Clients of our customers range from USD 100k to Billionaires



# **Bloomberg**

#### Wealth

### Asia's 20 Richest Families Control \$495 Billion

The Ambanis, Hartonos and Mistrys lead Asia's wealthiest clans as the dynasties behind some of the region's oldest fortunes pivot to crypto, tech and ecommerce.

By Venus Feng January 29, 2022, 7:00 PM GMT+8



4 of the Asia top 20 families use Canopy

# Because we have deep domain knowledge



Investors include the Founder, Employees + Several Family Offices + 1 VC + a Govt of Singapore Fund



Founded by a Banker, backed by Credit Suisse and other family offices

Established 2013

300+ Wealth Managers and family offices use Canopy

11,013 Client Portfolios

1385 different custodians

667,943 Individual Securities tracked

170+ bn Assets