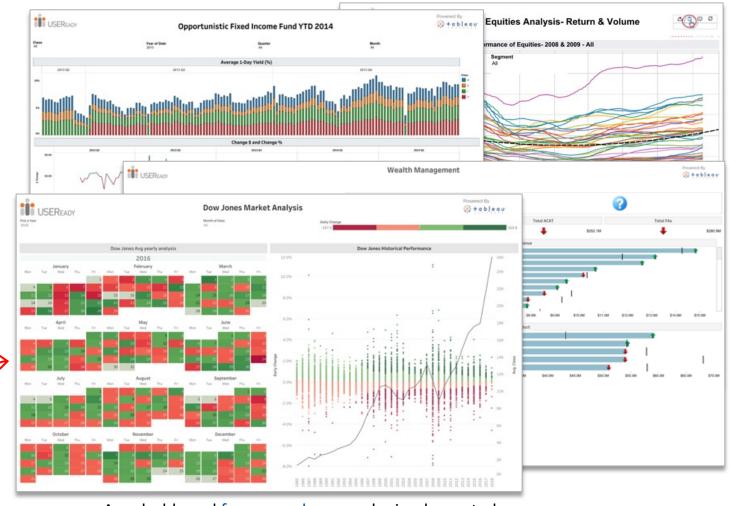

### **Customizable Dashboards**

### Get your own individualized set of dashboards

Sample Private Equity Dashboard

Sample Asset Allocation Dashboards

Sample Performance Analytics Dashboards

Sample Real Estate Dashboards

Infinitely configurable dashboards

- Any dashboard <u>from anywhere</u> can be implemented
- Clients can merge data from any external source with their Canopy data and make dashboards on the blended data
- Tools like <u>Einstein Discovery</u> can be used out of the box