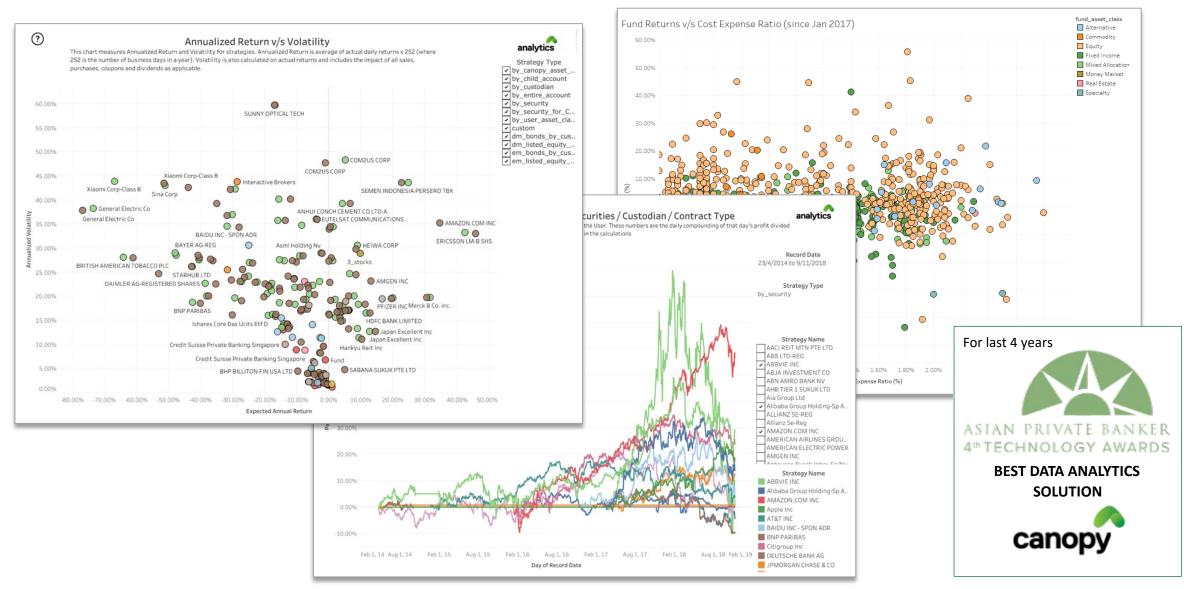

## **Key Competency in Reporting on Alternatives**

### Combine your Canopy data with that from any App or Data source

<sup>\*</sup>Customers get direct access to their own Database which contains all their Canopy data. They can create new tables and store any external data from any source or app they wish. Canopy will help do the integration. This combined data can then be directly analyzed via Canopy's front end, Tableau, Excel or any other Analytics tool that the customer wishes to use. (Canopy subscription includes the cost of setting up and hosting this Database in Canopy's secure infrastructure, but it can also be hosted in customer's Amazon Web Services account for a small additional fee, if so desired). Canopy is ISO 27001 compliant.