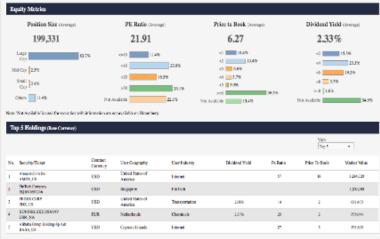

### Get your own individualized set of dashboards

Sample Private Equity Dashboard

Sample Asset Allocation Dashboards

Sample Performance Analytics Dashboards

Sample Real Estate Dashboards

Infinitely configurable dashboards

- Any dashboard <u>from anywhere</u> can be implemented
- Clients can merge data from any external source with their Canopy data and make dashboards on the blended data
- Tools like <u>Einstein Discovery</u> can be used out of the box