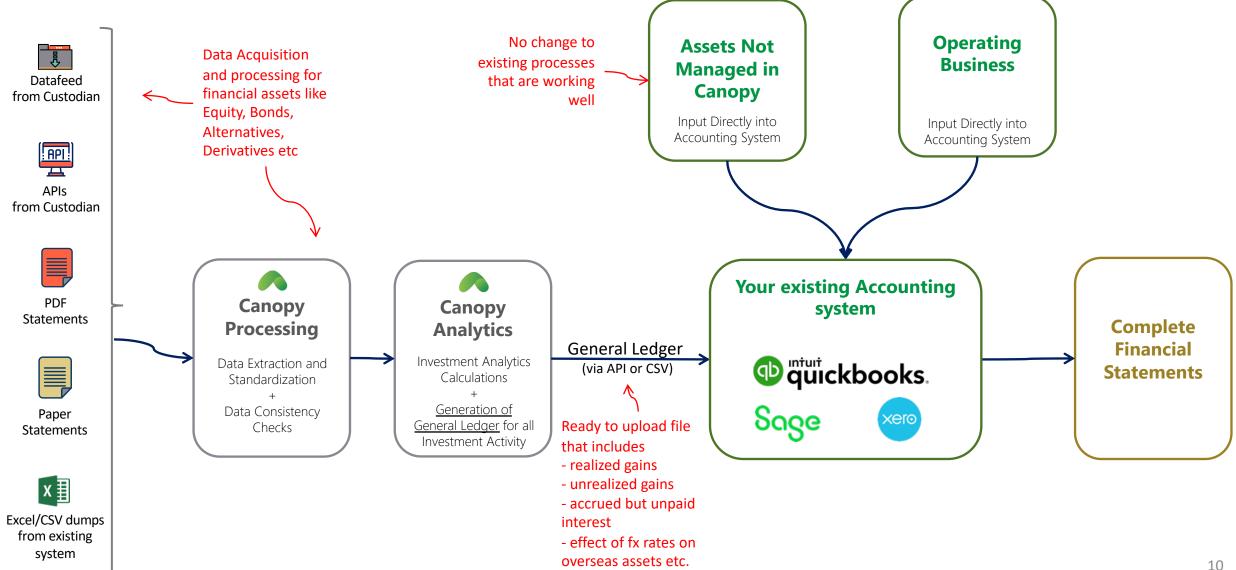

g on Alternatives**



### Combine your Canopy data with that from any App or Data source



<sup>\*</sup>Customers get direct access to their own Database which contains all their Canopy data. They can create new tables and store any external data from any source or app they wish. Canopy will help do the integration. This combined data can then be directly analyzed via Canopy's front end, Tableau, Excel or any other Analytics tool that the customer wishes to use. (Canopy subscription includes the cost of setting up and hosting this Database in Canopy's secure infrastructure, but it can also be hosted in customer's Amazon Web Services account for a small additional fee, if so desired). Canopy is ISO 27001 compliant.

## Push General Ledger from Canopy into your existing Accounting System



### Get your own individualized set of dashboards

Sample Private Equity Dashboard

Sample Asset Allocation Dashboards

Sample Performance Analytics Dashboards

Sample Real Estate Dashboards

Infinitely configurable dashboards



- Any dashboard <u>from anywhere</u> can be implemented
- Clients can merge data from any external source with their Canopy data and make dashboards on the blended data
- Tools like <u>Einstein Discovery</u> can be used out of the box

### Canopy customers cover the entire range of Wealth Professionals

**Private Banks** 

Trustees

Single / Multi Family Offices

Wealth Managers/ RIAs



Biggest customer (also 22% owner of Canopy and has a seat on the board)



After a successful PoC last year, Canopy will be offered to UBS's Swiss domiciled customers at prefere