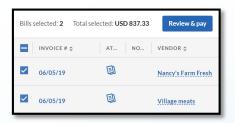

bill.com

Bill.com Wealth Management and Family Office Solution Feature List





### Bill.com is a Leader in Financial Process Automation









**Partners** 





















## **Today's AP Process is Inefficient**

#### Manual work creates inefficiency and increases risk to your high-net-worth (HNW) clients





## **Bill.com Creates AP Efficiency with 4 Simple Steps**









#### Capture

- Send invoices directly to each specific entity's inbox.
- Let IVA code the bill for you.

#### **Approve**

- View and approve bills from anywhere, on any device.
- Custom approval workflows.

#### Pay

 All of your domestic and international payments on one platform.

#### Sync

- Let Bill.com automatically sync all of this to your accounting software.
- Time-stamped audit trails.











## Wealth Management / Family Office Feature List

|                                                                  | <b>Essential</b> | Premium  | Elite    |
|------------------------------------------------------------------|------------------|----------|----------|
| PROGRAM BENEFITS                                                 |                  |          |          |
| C