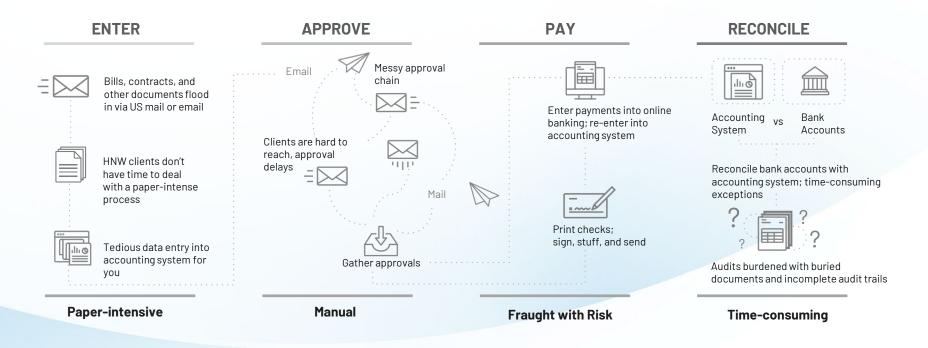

## **Today's AP Process is Inefficient**

#### Manual work creates inefficiency and increases risk to your high-net-worth (HNW) clients

## **Bill.com Creates AP Efficiency with 4 Simple Steps**

#### Capture

- Send invoices directly to each specific entity's inbox.
- Let IVA code the bill for you.

#### **Approve**

- View and approve bills from anywhere, on any device.
- Custom approval workflows.

#### Pay

 All of your domestic and international payments on one platform.

#### Sync

- Let Bill.com automatically sync all of this to your accounting software.
- Time-stamped audit trails.