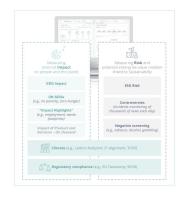

# One-stop-shop covering all aspects of Sustainability, incl. proprietary scores

- Impact and Risk scores (e.g., ESG, Negative Screening, UN SDGs, 2D Alignment)
- Customization of methodologies based on your personal preferences/ values
- Full transparency of scores, using algorithms to remove bias

# Best data reliability and coverage through algorithms and technology

- ~29k companies, 200k+ funds, 198 countries and 187 local governments
- 1,000+ sustainability indicators