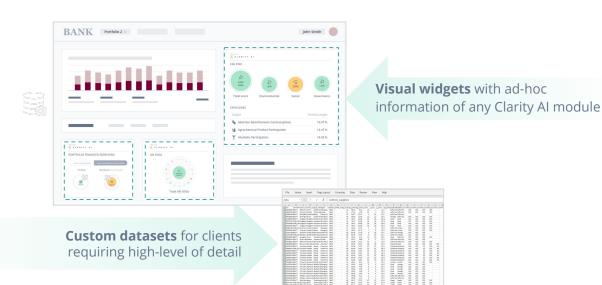

#### **API/Widgets**

Easily integrate Clarity AI widgets into any platform to assess sustainability of any portfolio or investment, giving direct access to your internal teams or clients