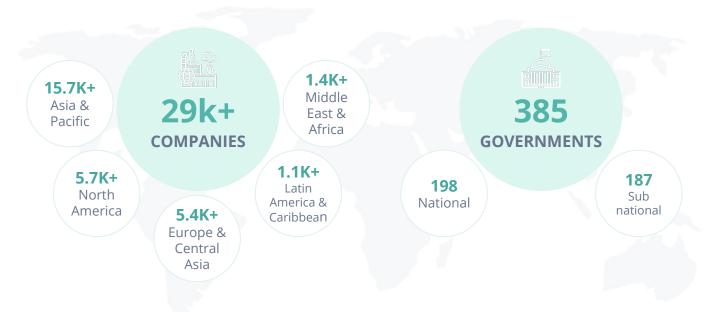

# Best data reliability and coverage through algorithms and technology

- ~29k companies, 200k+ funds, 198 countries and 187 local governments
- 1,000+ sustainability indicators

#### Largest and most reliable sustainability database

**200K+ FUNDS** covered in Clarity Al database