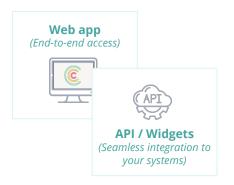

#### Web App

A one-stop-shop to cover sophisticated end-to-end use cases (e.g., analysis, portfolio creation, simulation) for the sustainability focused teams within your organization

0

Illustrative example: UN Sustainable Development Goals module

#### **API/Widgets**

Easily integrate Clarity AI widgets into any platform to assess sustainability of any portfolio or investment, giving direct access to your internal teams or clients