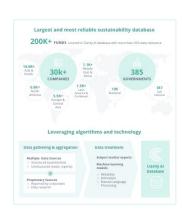

# Best data reliability and coverage through algorithms and technology

- ~29k companies, 200k+ funds, 198 countries and 187 local governments
- 1,000+ sustainability indicators

#### Largest and most reliable sustainability database

**200K+ FUNDS** covered in Clarity Al database

#### Leveraging algorithms and technology

# Data gathering & aggregation Multiple Data Sources Structured (quantitative) Unstructured (news, reports) H Proprietary Sources Reported by corporates Data research Data treatment Subject-matter experts Machine learning models Reliability algorithms Estimation models Natural Language Processing