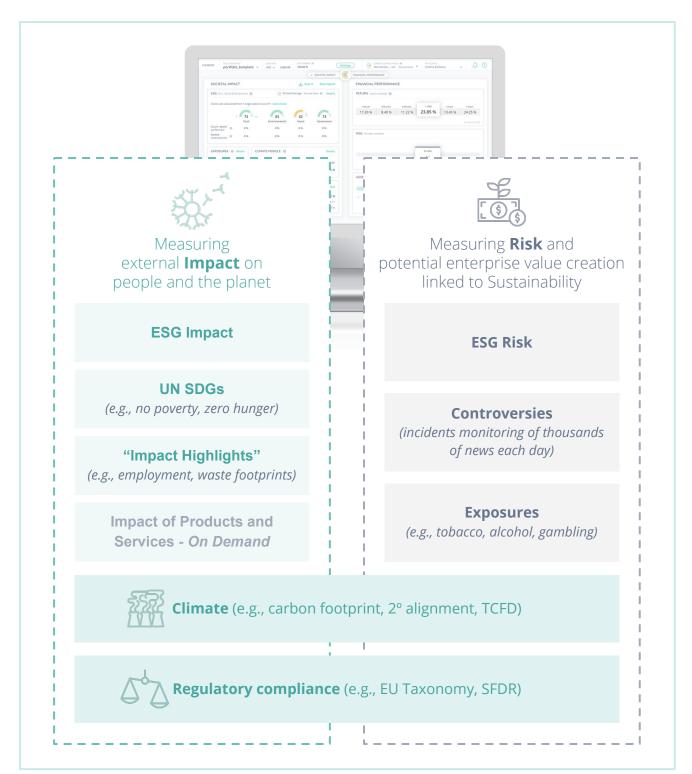

## Clarity AI value proposition at a glance

Combination of the best data, proprietary impact methodologies and end-to-end tools for analysis and reporting

# Flexible integration and a user friendly technology platform

- Sustainability analysis
- Screening for best-performers
- o Portfolio **monitoring** and rebalancing
- Unlimited **reporting** (internal and to stakeholders) in one-click

# One-stop-shop covering all aspects of Sustainability, incl. proprietary scores

- Impact and Risk scores (e.g., ESG, Negative Screening, UN SDGs, 2D Alignment)
- Customization of methodologies based on your personal preferences/ values
- Full transparency of scores, using algorithms to remove bias

# Best data reliability and coverage through algorithms and technology

- ~29k companies, 200k+ funds, 198 countries and 187 local governments
- 1,000+ sustainability indicators