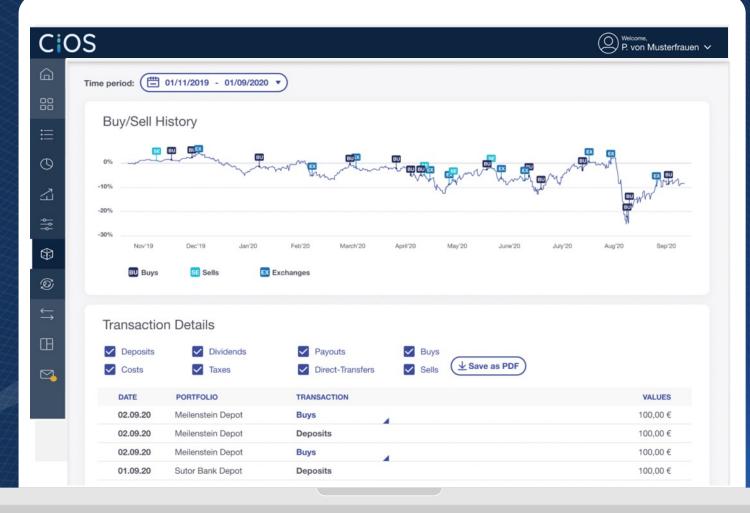

# Ordering.

Fincite's Ordering stands for state-of-the-art order management through a) custodian banks, b) FIX protocol or c) SWIFT protocols.

Reporting.

Advice.

Investment.

Ordering.