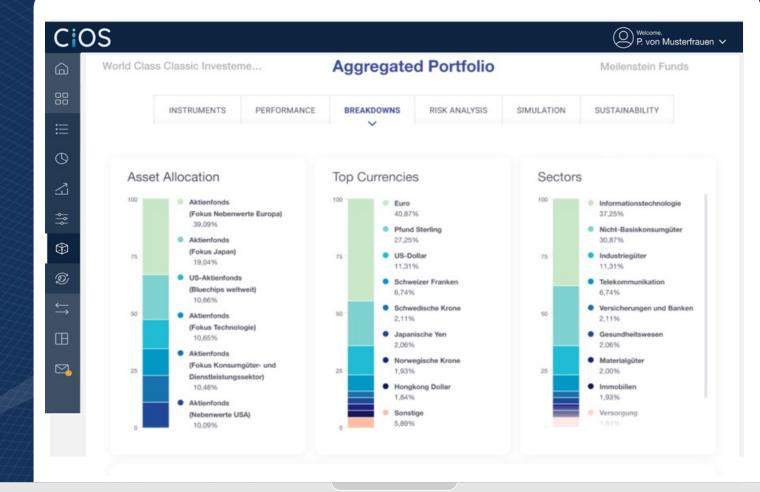

## Reporting.

Fincite's Reporting stands for gaining insights into the customer's entire financial situation – portfolio analysis at it's best as well as regulatory required PDFs.

@Fincite2020

/Fincite

/company/fincite