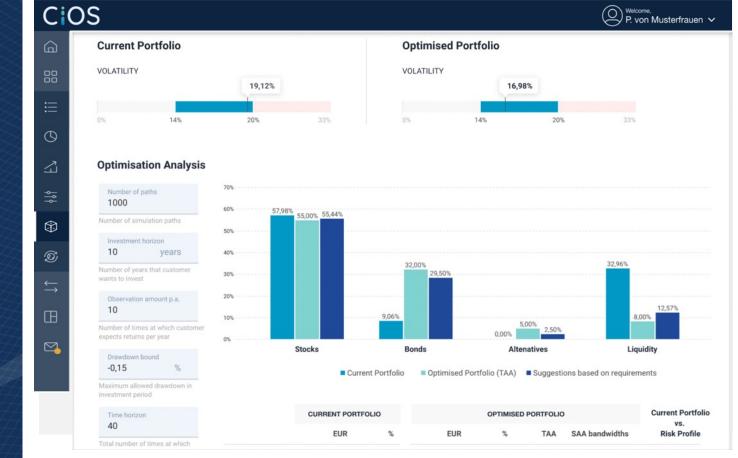

### Investment.

Fincite's Investment capabilities give your portfolio managers, investment advisors and relationship managers the tools to safe time and generate new business opportunities!

Ordering.

Reporting.