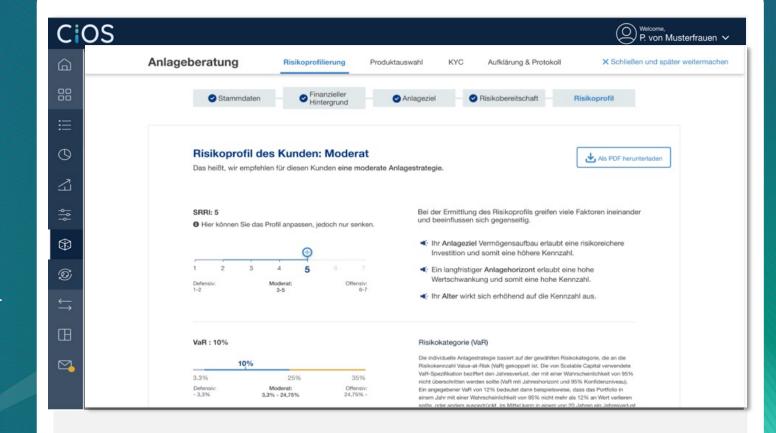

### Advice.

Fincite's Advice tools stand for adding real value to your advisory sessions by our unique composable software approach and state-of-the-art functionalities.

Investment.

Ordering.

Reporting.

Advice.