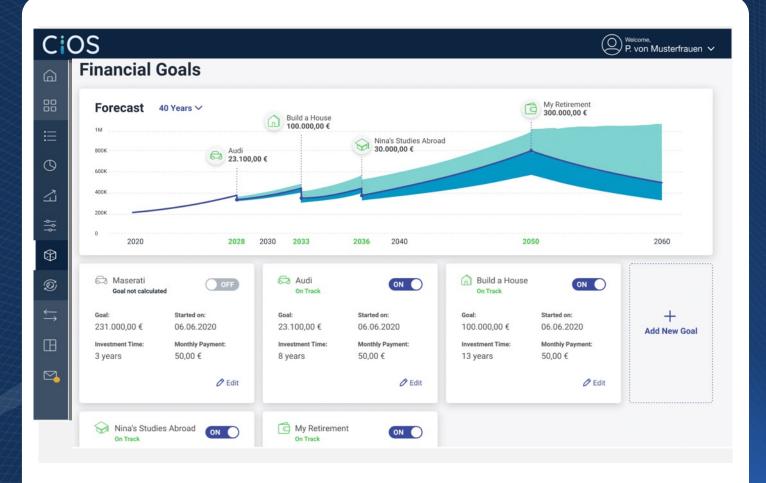

### Advice.

Fincite's Advice tools stand for adding real value to your advisory sessions by our unique composable software approach and state-of-the-art functionalities.

Investment.

Ordering.

Reporting.

Advice.