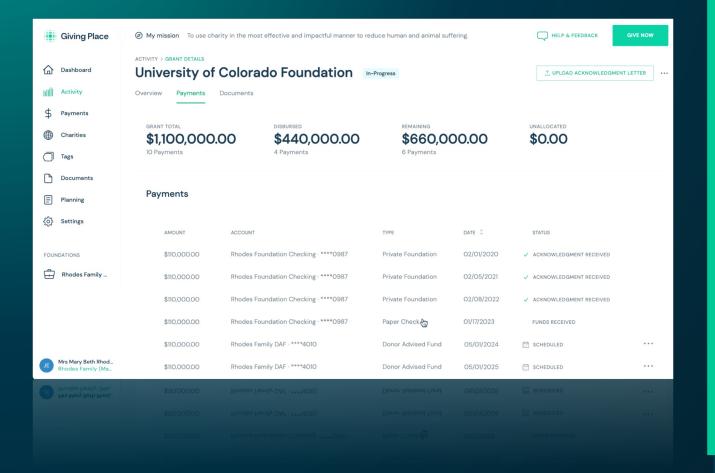

Provide instant access to all relevant documents, notes and contacts stored in just one place.

Track all key task and milestones on a centralized timeline that the whole team can view.

Keep everyone informed and working in lockstep with realtime updates across all giving activity at every stage of the grant life cycle.

Automatically schedule and execute payments, confirm donor approvals and IRS status, and track direct deposits and mailed checks.

Sync with QuickBooks or Sage Intacct to automatically debit donations, reduce human error, and eliminate the need for double entry.