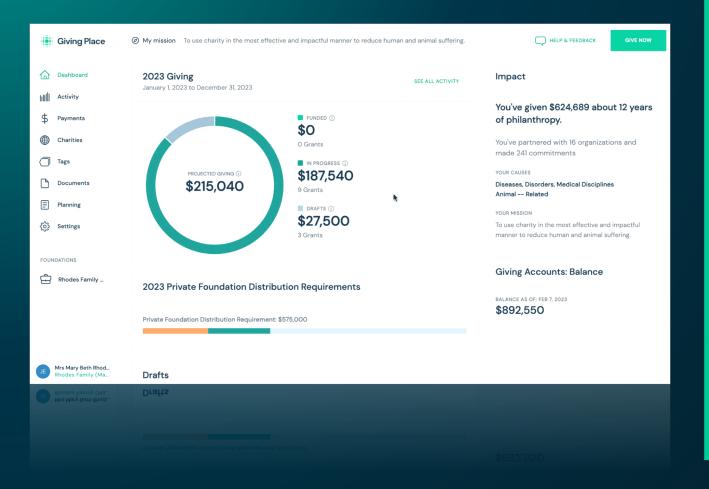

See the big picture view of a family's total chartable activity at a glance – across all family members, financial accounts, and charitable vehicles.

Δ

Giving Place gets you faster answers to inform better discussions, decisions and collaboration.

2023 Giving Place, Inc. All rights reserved.

Giving Place lets you set giving goals, track progress and make adjustments with real-time actionable data.

Easily create giving plans based on aspirational goals, budgets and required distributions.

Personalize a view that visualizes how your giving aligns with your causes and the impact it's having.

Track how much you've given in real-time, and how much capacity remains if a relevant charitable opportunity arises.