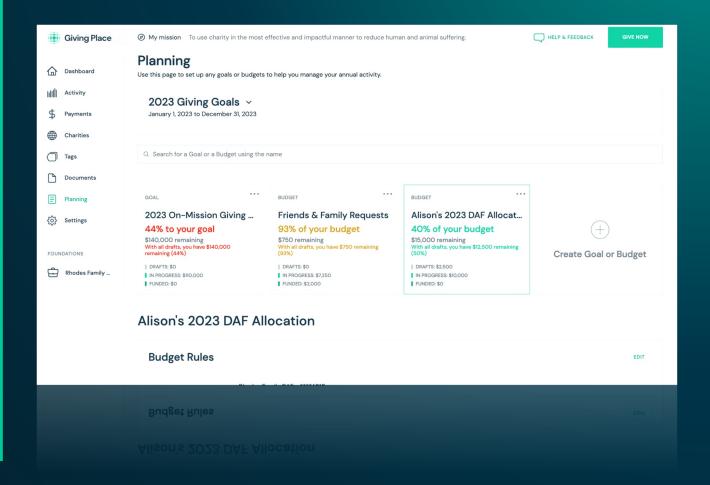

2023 Giving Place, Inc. All rights reserved.

Giving Place lets you set giving goals, track progress and make adjustments with real-time actionable data.

Easily create giving plans based on aspirational goals, budgets and required distributions.

Personalize a view that visualizes how your giving aligns with your causes and the impact it's having.

Track how much you've given in real-time, and how much capacity remains if a relevant charitable opportunity arises.