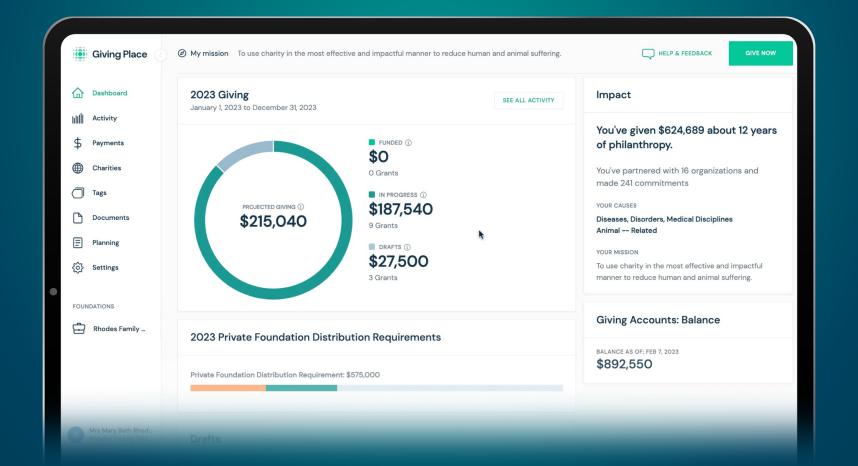

See the big picture view of a family's total chartable activity at a glance – across all family members, financial accounts, and charitable vehicles.

Δ

Giving Place gets you faster answers to inform better discussions, decisions and collaboration.

2023 Giving Place, Inc. All rights reserved.

Giving Place lets you set giving goals, track progress and make adjustments with real-time actionable data.

Easily create giving plans based on aspirational goals, budgets and required distributions.

Personalize a view that visualizes how your giving aligns with your causes and the impact it's having.

Track how much you've given in real-time, and how much capacity remains if a relevant charitable opportunity arises.