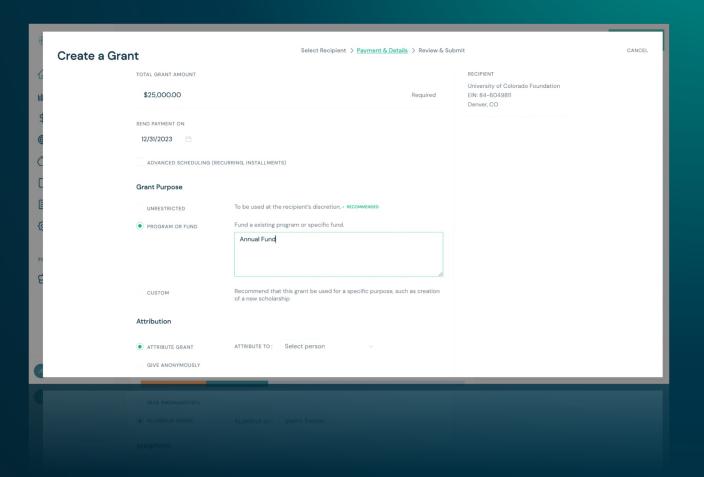

# Giving Place automates tasks to reduce workload and risks throughout the giving process.

Ensure donors get deductions and eliminate the tax-time scramble with automated tax prep, audit trail, and grant letter tracking.

Automatically schedule and execute payments, confirm donor approvals and IRS status, and track direct deposits and mailed checks.

Sync with QuickBooks or Sage Intacct to automatically debit donations, reduce human error, and eliminate the need for double entry.

Configure standardized templates to auto-generate grantmaking documents, grant letters, and checks.