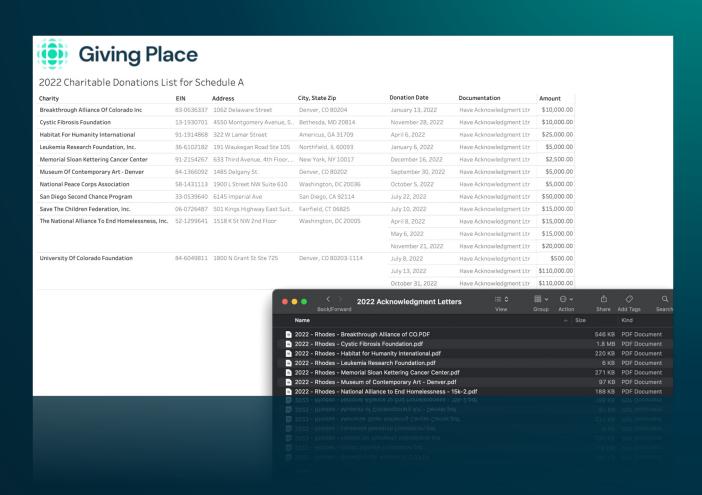

# Giving Place automates tasks to reduce workload and risks throughout the giving process.

Ensure donors get deductions and eliminate the tax-time scramble with automated tax prep, audit trail, and grant letter tracking.

Automatically schedule and execute payments, confirm donor approvals and IRS status, and track direct deposits and mailed checks.

Sync with QuickBooks or Sage Intacct to automatically debit donations, reduce human error, and eliminate the need for double entry.

Configure standardized templates to auto-generate grantmaking documents, grant letters, and checks.