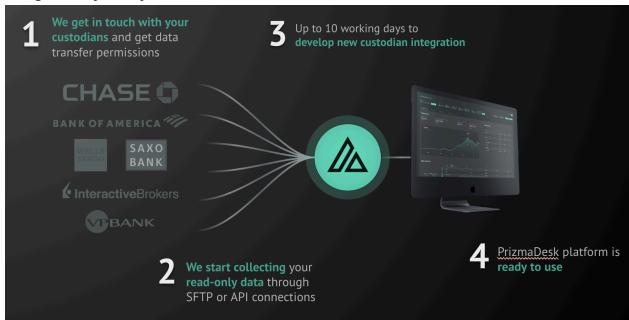

## **Buying Process:**

- Clients are offered a free account where they can start inputting non-bankable positions (private equity, collectibles, private positions)
- During this time, PrizmaDesk connects with the client's banks and integrates them into the system.
- The integration takes up to 10 days per new bank and is instant for banks already recognized by the system.