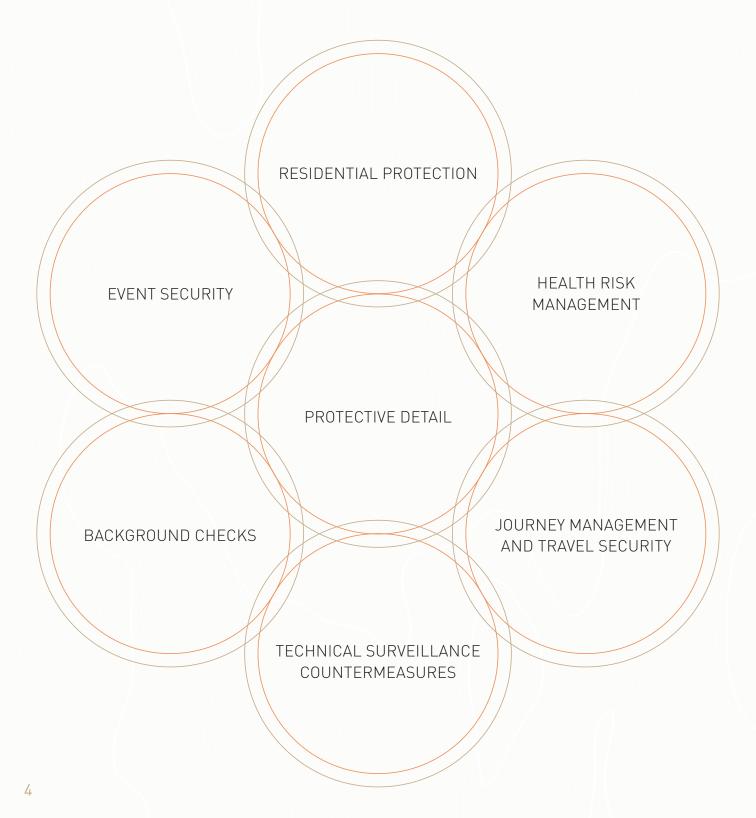

## PERSONAL PROTECTION SERVICES

#### Operating in over 115 countries, Crisis24

Private Strategic Group employs only the highest caliber of talent available in-market. Serving many of the wealthiest families in the world, we make pioneering use of A.I. to monitor risk, and have the largest team of analysts in the private sector. Our deep technical skill—paired with our extensive experience serving VIPs—allows us to deliver best-in-class protection in a manner that matches your lifestyle. All so that you are free to focus on what matters most.

On-demand access to world-class protection and risk management capabilities.